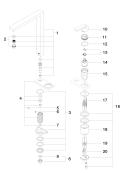

meter 1-3/8"
- Single-lever mixer hole diameter 1-3/4"
- Center to center 2-3/4"
- 2x 3/8" US flexible supply lines
- Water flow rate limited to max. 1.5 gpm
- lead-free
- (ADA)



polished chrome



## Dimensional drawing



All dimensions in mm / inch = mm x 0,0394

Flow rate chart





## Other surface finishes



platinum matte 32 843 680-06 0010



Dark Platinum matte 32 843 680-99 0010

More custom finish options are available via special production (xTra Service). Please see our finish matrix for availability and pricing or contact a Dornbracht representative.

## **Recommended article**

0

10 714 970-00 AIR SWITCH operating button, trim parts only -polished chrome



82 439 970-00 Soap dispenser with flange - polished chrome



## Spare parts list

Number Item Number Designation



Number of units