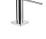

ted stream
- Total height 13-5/8"
- Height to aerator/spout outlet 12-1/2"
- Cover plate 5" x 2-1/8"
- Spout hole diameter 1-3/8"
- Single-lever mixer hole diameter 1-3/4"
- Center to center 2-3/4"
- 2x 3/8" US flexible supply lines
- Water flow rate limited to max. 1.5 gpm
- lead-free
- (ADA)



polished chrome



## Dimensional drawing



All dimensions in mm / inch = mm x 0,0394

Flow rate chart





## Other surface finishes



platinum matte 32 843 680-06 0010



Dark Platinum matte 32 843 680-99 0010

More custom finish options are available via special production (xTra Service). Please see our finish matrix for availability and pricing or contact a Dornbracht representative.

## **Recommended article**

0

10 714 970-00 AIR SWITCH operating button, trim parts only -polished chrome



82 439 970-00 Soap dispenser with flange - polished chrome



## Spare parts list

Number Item Number Designation



Number of units