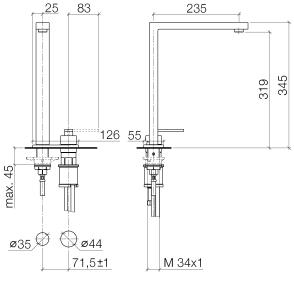

## Dimensional drawing

All dimensions in mm / inch = mm x 0,0394

Flow rate chart