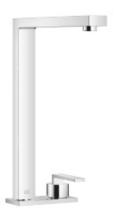

- 9-1/4" Projection
- Swiveling spout 360°
- Areated stream
- Total height 13-5/8"
- Height to aerator/spout outlet 12-1/2"
- Cover plate 5" x 2-1/8"
- Spout hole diameter 1-3/8"
- Single-lever mixer hole diameter 1-3/4"
- Center to center 2-3/4"
- 2x 3/8" US flexible supply lines
- Water flow rate limited to max. 1.5 gpm
- lead-free
- (ADA)

polished chrome