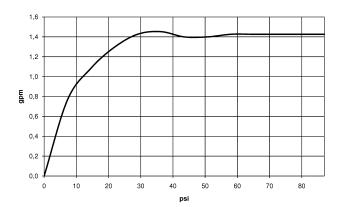

## Dimensional drawing

All dimensions in mm / inch = mm x 0,0394

Flow rate chart